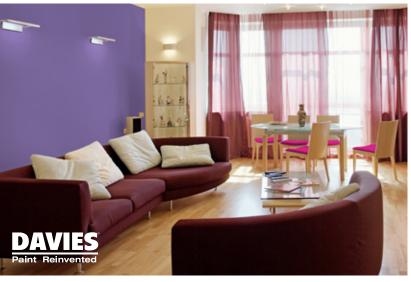

#### **INTERIOR**

This light, breezy interior inspired by Lake Sebu is highlighted with pops of bright colors like vibrant purple, deep red, and vivid pink.

LAKE SEBU

**UBO TRIBE UBE** 

T'BOLI MAROON