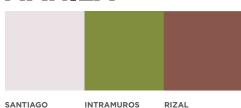

# MANILA FORT SANTIAGO, INTRAMUROS

The colors of the famous Walled City of Manila personify the history within its walls: a palette of sepia and dark, stone gray, accented with some touches of greenery.

SANTIAGO SLATE INTRAMUROS LIMESTONE RIZAL MAHOGANY

Since all color references are affected by age, light, heat and printing process, the color references on this card may vary slightly in color or finish from the actual paint in the container.