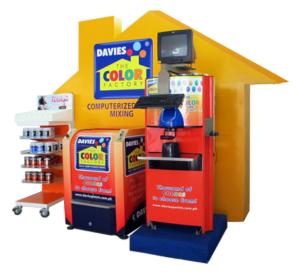

#### THE COLOR FACTORY

No need to worry about finding the perfect, customized color for your home—with the Davies Color Factory, you can mix your own shade to match your exact specifications!

To mix your own customized shade, simply bring an object for color inspiration to any Davies Color Factory branch in selected stores nationwide. Don't forget to specify the type of surface you'll use the paint on—different surfaces require different kinds of paint. Davies has paints in antibacterial, stainresistant, waterproof, and other formulations designed specifically for use on every part of your home.

The Davies technician will then determine your inspiration's color using the Color Capture Device, which will match the object's shade to one of the thousands in our system. Should there not be an exact match, the Color Factory machine will custom-mix a special color to match. The machine eliminates the need for manual trial-and-error, making the paint selection process easy and hassle-free!