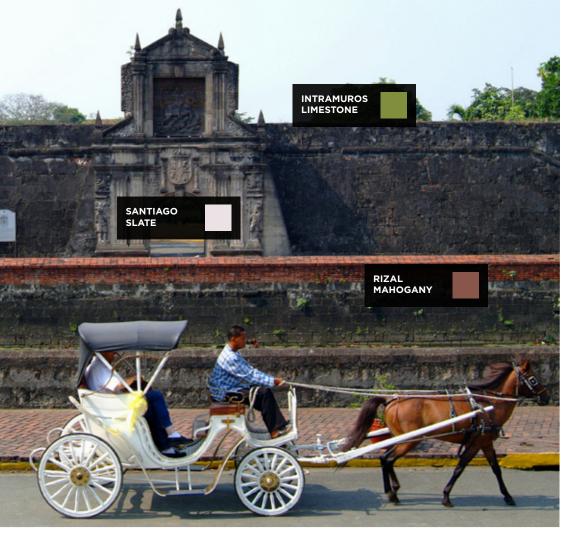

# MANILA FORT SANTIAGO, INTRAMUROS

The colors of the famous Walled City of Manila personify the history within its walls: a palette of sepia and dark, stone gray, accented with some touches of greenery.

SANTIAGO SLATE INTRAMUROS LIMESTONE RIZAL MAHOGANY

Since all color references are affected by age, light, heat and printing process, the color references on this card may vary slightly in color or finish from the actual paint in the container.

#### **INTERIOR**

This historic look of Fort Santiago goes modern in this interior characterized by a taupe stone color, and paired with warm wooden hues.