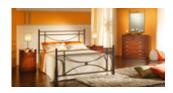

# MANILA FORT SANTIAGO, INTRAMUROS

The colors of the famous Walled City of Manila personify the history within its walls: a palette of sepia and dark, stone gray, accented with some touches of greenery.

#### **INTERIOR**

This historic look of Fort Santiago goes modern in this interior characterized by a taupe stone color, and paired with warm wooden hues.