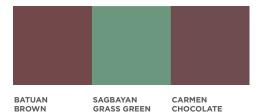

# **BOHOL**CHOCOLATE HILLS

Located across three towns in Bohol, the Chocolate Hills are named for their distinctive chocolate brown color, which manifests during the province's dry season.

BATUAN BROWN SAGBAYAN GRASS GREEN CARMEN CHOCOLATE

#### **INTERIOR**

This clean interior recalls the grandeur of the Chocolate Hills with its pops of grassy green and chocolate brown.

Since all color references are affected by age, light, heat and printing process, the color references on this card may vary slightly in color or finish from the actual paint in the container. **BOHOL SEA** BLUE MAMBAJAO TEAL CAMIGUIN CERULEAN