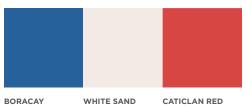

#### **INTERIOR**

This interior evokes one of Cebu's most famous attractions in shades of teal blue, accented by dark wooden brown and pale stone.

**MACTAN TEAL** 

MANDAUE MAHOGANY CAMOTES STONE

Arguably one of the country's most popular tourist destinations, Boracay's famous white sand beaches are set off to great effect by its crystalline blue waters, dotted with the bright red hues of its boats.

BORACAY WAVES WHITE SAND SHORE

**CATICLAN RED** 

#### **INTERIOR**

The sea blue background of this interior perfectly mimics the waters and blue skies of Boracay Island, while the red accents and white highlight color evoke a feeling of island bliss.