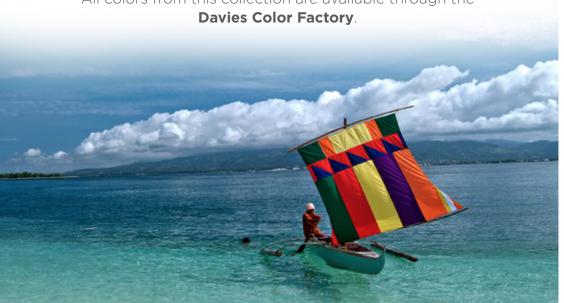

# ZAMBOANGA

VINTA BOATS

The unique sight of a Zamboanga vinta on the sea is an explosion of color: tranquil ocean blue contrasts with the vivid reds, oranges, yellows, and purples of this well-known vessel.

#### **INTERIOR**

This colorful interior inspired by the vinta is awash with bright hues that evoke happiness: regal purple, happy yellow, and warm orange.

SAKAYAN SAIL

**VINTA VIOLET** 

**FORT PILAR** 