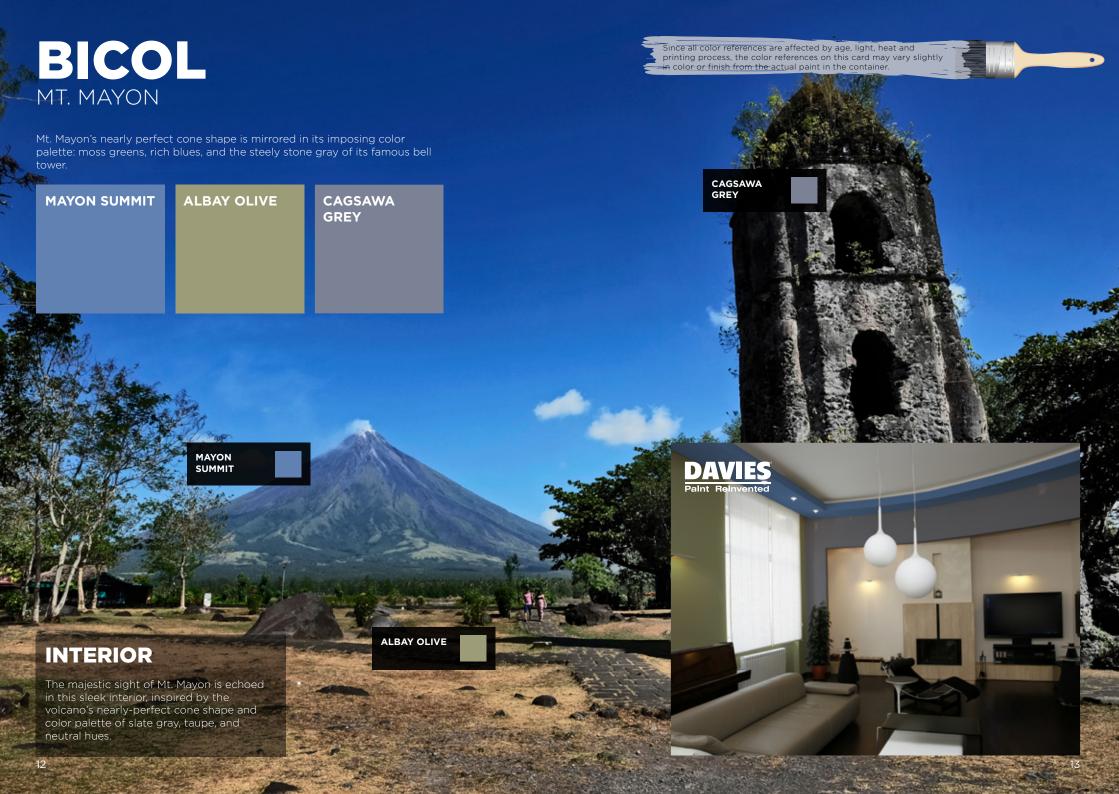

## BATANES STONE HOUSES

The country's northernmost province is also one of its most scenic: Batanes is characterized by its rich greenery, deep blue seas, and stunning stone gray architecture.

> BASCO OCEAN BLUE

> > BATANES GREEN

BATANES GREEN BASCO OCEAN BLUE

IVATAN STONE

Since all color references are affected by age, light, heat and printing process, the color references on this card may vary slightly in color or finish from the actual paint in the container.

The country's northernmost province is reflected in this clean interior, characterized by dove gray and complemented by ocean blue and grass green.

**IVATAN STONE** 