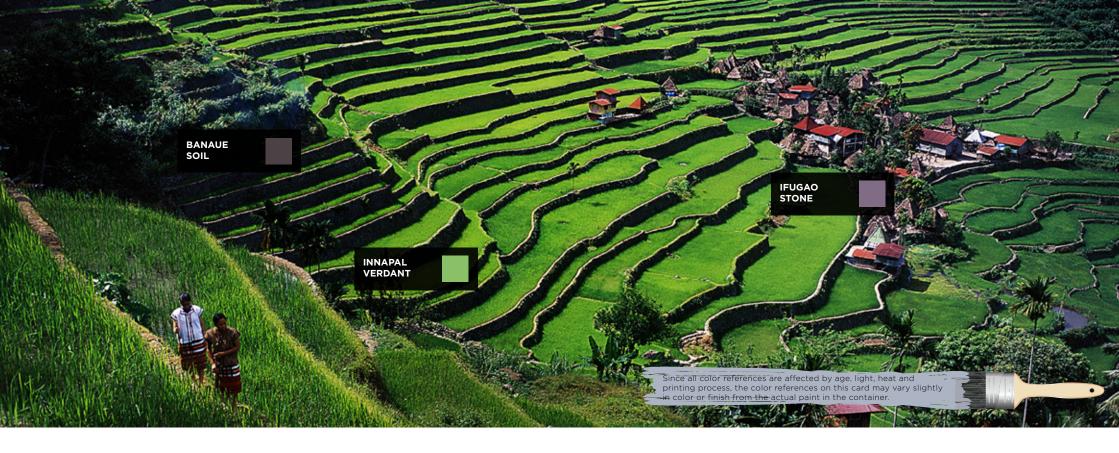

# IFUGAO BANAUE RICE TERRACES

Known as the "Eighth Wonder of the World," the Banaue Rice Terraces are characterized by their rich palette of lush greens and dark browns that represent its bountiful produce.

BANAUE SOIL

INNAPAL VERDANT

IFUGAO STONE

#### **INTERIOR**

Green is the predominant hue in this interior, creating a nature-like atmosphere complemented perfectly by dark brown.