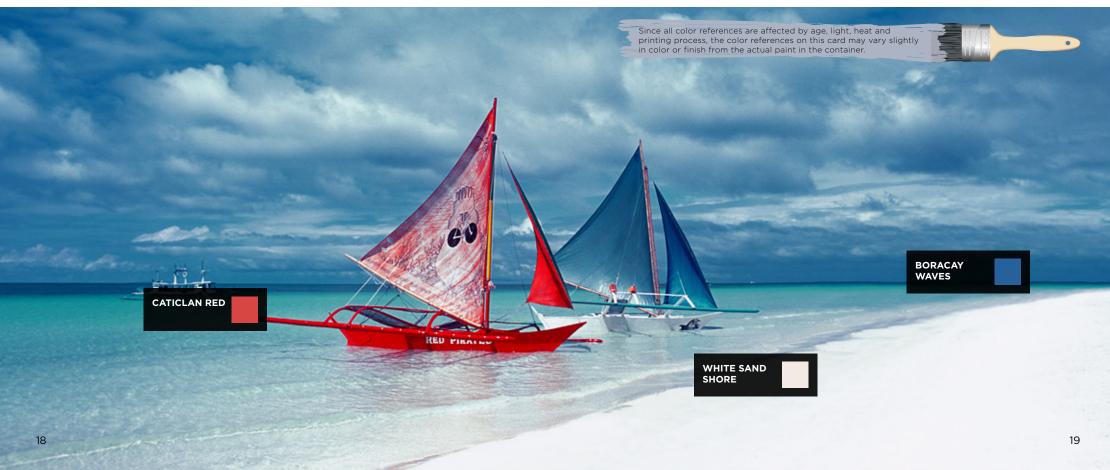

#### **INTERIOR**

This interior evokes one of Cebu's most famous attractions in shades of teal blue, accented by dark wooden brown and pale stone.

**MACTAN TEAL** 

MANDAUE MAHOGANY CAMOTES STONE

Arguably one of the country's most popular tourist destinations, Boracay's famous white sand beaches are set off to great effect by its crystalline blue waters, dotted with the bright red hues of its boats.

BORACAY WAVES WHITE SAND SHORE

**CATICLAN RED** 

#### **INTERIOR**

The sea blue background of this interior perfectly mimics the waters and blue skies of Boracay Island, while the red accents and white highlight color evoke a feeling of island bliss.