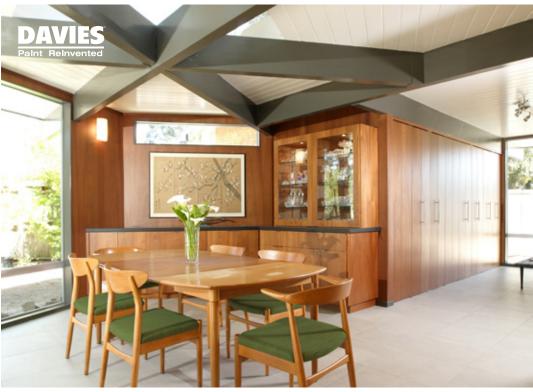

EEN BASCO OCEAN BLUE

IVATAN STONE

Since all color references are affected by age, light, heat and printing process, the color references on this card may vary slightly in color or finish from the actual paint in the container.



The country's northernmost province is reflected in this clean interior, characterized by dove gray and complemented by ocean blue and grass green.

**IVATAN STONE** 





# IFUGAO BANAUE RICE TERRACES

Known as the "Eighth Wonder of the World," the Banaue Rice Terraces are characterized by their rich palette of lush greens and dark browns that represent its bountiful produce.

BANAUE SOIL

INNAPAL VERDANT

IFUGAO STONE



#### **INTERIOR**

Green is the predominant hue in this interior, creating a nature-like atmosphere complemented perfectly by dark brown.





#### **INTERIOR**

This historic look of Fort Santiago goes modern in this interior characterized by a taupe stone color, and paired with warm wooden hues.

# MANILA FORT SANTIAGO, INTRAMUROS

The colors of the famous Walled City of Manila personify the history within its walls: a palette of sepia and dark, stone gray, accented with some touches of greenery.

SANTIAGO SLATE INTRAMUROS LIMESTONE RIZAL MAHOGANY

Since all color references are affected by age, light, heat and printing process, the color references on this card may vary slightly in color or finish from the actual paint in the container.



11





# **PALAWAN**

#### UNDERGROUND RIVER

One of the New 7 Wonders of the World, this unique attraction at the heart of Palawan is characterized by its dusky purple stones, murky gree