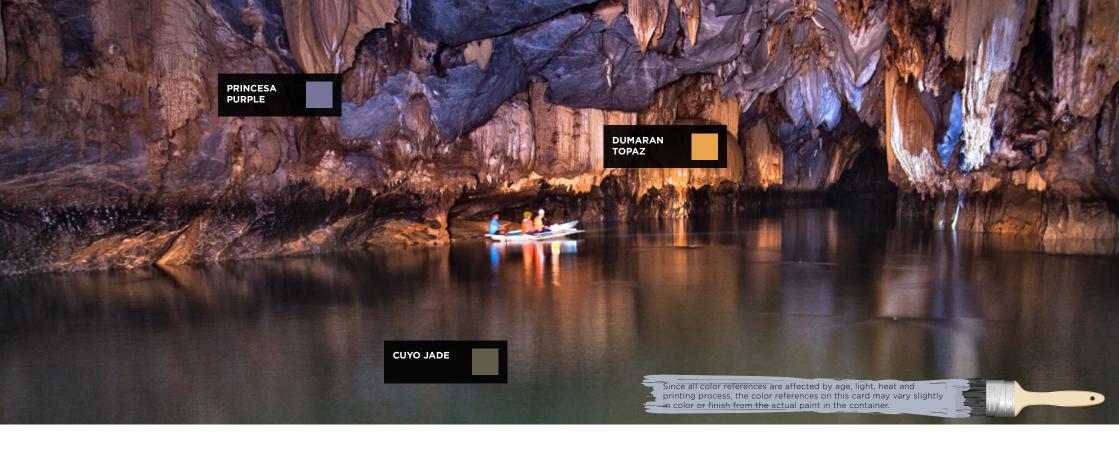

#### UNDERGROUND RIVER

One of the New 7 Wonders of the World, this unique attraction at the heart of Palawan is characterized by its dusky purple stones, murky green waters, and bright orange light that guides you as you paddle into the caves

PRINCESA PURPLE DUMARAN TOPAZ **CUYO JADE** 

#### **INTERIOR**

Done up to look like Palawan's cool river caves, this interior is set off by a dark lavender wall and accents of olive green and peach.