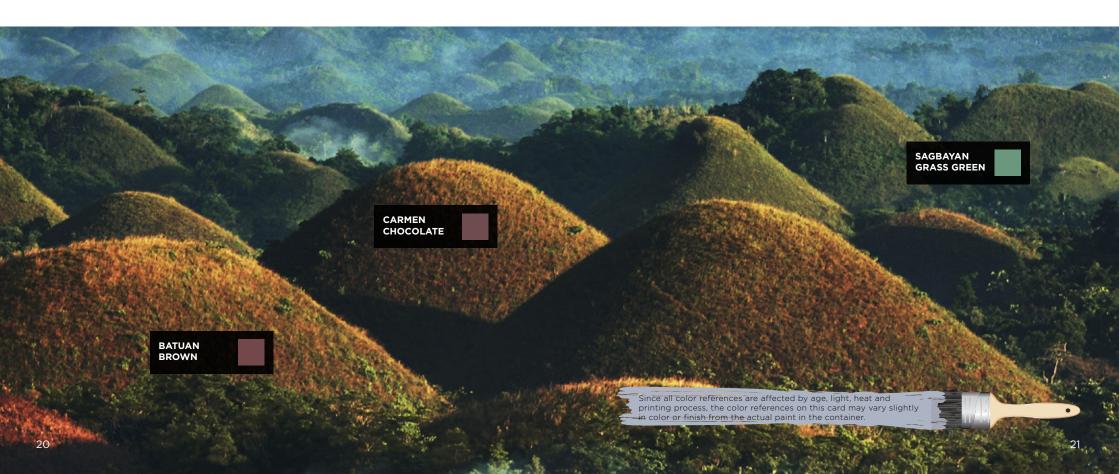

# **BOHOL**CHOCOLATE HILLS

Located across three towns in Bohol, the Chocolate Hills are named for their distinctive chocolate brown color, which manifests during the province's dry season.

BATUAN BROWN SAGBAYAN GRASS GREEN CARMEN CHOCOLATE

#### **INTERIOR**

This clean interior recalls the grandeur of the Chocolate Hills with its pops of grassy green and chocolate brown.

Since all color references are affected by age, light, heat and printing process, the color references on this card may vary slightly in color or finish from the actual paint in the container. **BOHOL SEA** BLUE MAMBAJAO TEAL CAMIGUIN CERULEAN