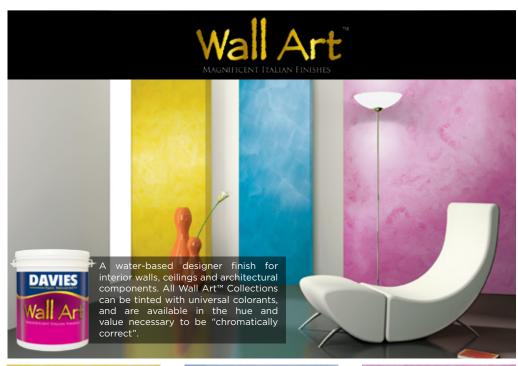

# PAINT PRODUCTS

## **SUN&RAIN**

Davies Sun & Rain Self-Priming Elastomeric Paint is a 100% acrylic waterproof coating for exterior concrete surfaces. It cures to form an elastic, flexible, seamless coating which adheres well to clean and well-prepared surfaces. It provides excellent weatherability protection against UV rays, resists water and atmospheric moisture, and helps prevent peeling and cracking. It also covers hairline cracks and keeps them covered over time.

## **Megacryl®**

Davies Megacryl is a premium 100% acrylic water-based interior and exterior paint recommended for stucco, masonry, plaster, bricks, hollow blocks, asbestos cement boards, gypsum boards, acoustic boards, bagasse boards, and properly primed wood and metal

# Bio-Fresh

A 100% acrylic, water-based, odour-less and anti-bacterial soft sheen finish paint for interior walls and ceilings. Its ultra-low VOC level emits fewer pollutants into the air and the special antibacterial and antifungal formulation of Davies Bio-Fresh helps inhibit the growth of disease-causing bacteria and makes it an ideal paint for use in bedrooms, hospitals, hotel rooms, classrooms, offices and restaurants with minimal downtime.

Davies Stay Clean with advanced new StainLess Technology Surface Protector means stains just won't stick to your walls. This built-in stain repellent resists everyday stains and spills such as coffee, ink, soy sauce, food splatters, and even crayon. Now, you can simply wipe your walls clean—effortlessly.

## **CLEAN AIR**

Davies Clean Air is a 100% acrylic water-based interior paint that has the unique functionality of improving air quality through reacting with organic compounds in the air such as formaldehyde. This environmentally friendly paint has ultra low VOC and low odour, resulting in a long-lasting clean, fresh, and healthy indoor environment. It contains ambient cross linking technology which enhances the toughness and resistance properties of the fully cured paint film.

## **Gloss-it** Quick Dry Enamel

Davies Gloss-it is an all-purpose synthetic enamel paint ideal for all types of wood and metal surfaces. It has highgloss, good color retention and outstanding durability. It dries fast without adversely affecting the film flow and ease of application. Gloss-it can be applied to both decorative and protective surfaces.

## PAINT PRODUCTS

Davies Aqua Gloss-it is an acrylic water-based high gloss enamel which is low odour, pleasant to use and safer for homes, families and the environment. It is easy to apply and provides a smooth, even finish on both interior and exterior wood and metal.

Davies Fusion is a 100% acrylic Crosslinking (CLT3), low odour, low VOC, environmentally-friendly paint that provides a tough and durable finish that won't easily crack or peel. Davies' advanced UV Crosslinking Paint Technology protects your exteriors from the harsh elements. Whereas regular paint can be penetrated by dirt, moisture, and UV rays, Crosslinking Paint Technology creates a tough and durable barrier between the elements and your exteriors, preventing damage.

## ElastoGel

Davies Elastogel is a 100% acrylic Crosslinking (CLT3) elastomeric paint that provides superior elasticity and durability compared to ordinary elastomeric paints. Davies' advanced UV Crosslinking Paint Technology protects your exteriors from the harsh elements. Whereas regular paint can be penetrated by dirt, moisture, and UV rays, Crosslinking Paint Technology creates a tough and durable barrier between the elements and your exteriors, preventing damage.

#### Roofshield 100% Acrylic Roof Paint Gloss

Davies Roofshield is a 100% acrylic gloss roof paint designed to keep roofs and masonry walls looking good for a longer period of time. It has excellent resistance to UV rays and resists chalking, cracking, and color fading. It has superb gloss and color stability, good hiding power, and creates a highly flexible film. It dries fast, is environmentally friendly, easy to apply, and easy to clean up with water.

Sun & Rain, Megacryl, Bio-fresh, Stay Clean, Clean Air, Gloss-it, Aqua Gloss-it, Fusion, Elastogel, and Wall Art are paint products that are supported by the Davies Color Factory.