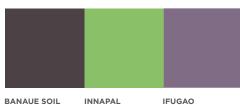

# IFUGAO BANAUE RICE TERRACES

Known as the "Eighth Wonder of the World," the Banaue Rice Terraces are characterized by their rich palette of lush greens and dark browns that represent its bountiful produce.

BANAUE SOIL

INNAPAL VERDANT

IFUGAO STONE

#### **INTERIOR**

Green is the predominant hue in this interior, creating a nature-like atmosphere complemented perfectly by dark brown.