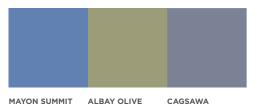

#### **INTERIOR**

Done up to look like Palawan's cool river caves, this interior is set off by a dark lavender wall and accents of olive green and peach.