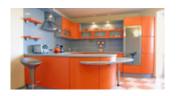

# ZAMBOANGA

VINTA BOATS

The unique sight of a Zamboanga vinta on the sea is an explosion of color: tranquil ocean blue contrasts with the vivid reds, oranges, yellows, and purples of this well-known vessel.

#### **INTERIOR**

This colorful interior inspired by the vinta is awash with bright hues that evoke happiness: regal purple, happy yellow, and warm orange.

SAKAYAN SAIL

**VINTA VIOLET** 

**FORT PILAR** 