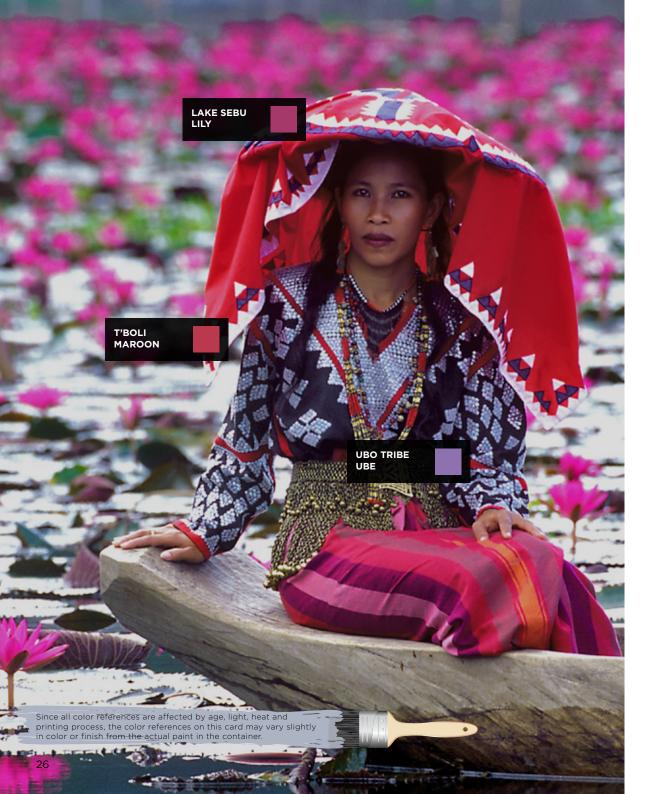

### LAKE SEBU

Characterized by the iconic lotus flowers colorfully adorning the lake in pinks, purples, and other bright hues, South Cotabato's Lake Sebu is home to the T'boli and Ubo tribes.

#### **INTERIOR**

This light, breezy interior inspired by Lake Sebu is highlighted with pops of bright colors like vibrant purple, deep red, and vivid pink.

LAKE SEBU

**UBO TRIBE UBE** 

T'BOLI MAROON