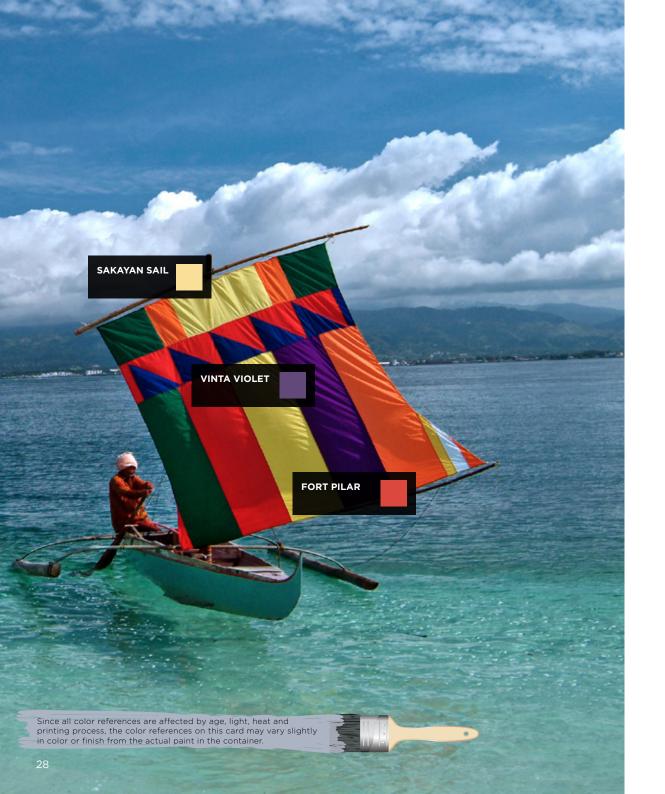

# ZAMBOANGA

VINTA BOATS

The unique sight of a Zamboanga vinta on the sea is an explosion of color: tranquil ocean blue contrasts with the vivid reds, oranges, yellows, and purples of this well-known vessel.

#### **INTERIOR**

This colorful interior inspired by the vinta is awash with bright hues that evoke happiness: regal purple, happy yellow, and warm orange.

SAKAYAN SAIL

**VINTA VIOLET** 

**FORT PILAR** 

## ZAMBOANGA

SAKAYAN SAIL

VINTA VIOLET

FORT PILAR

PAGE 28