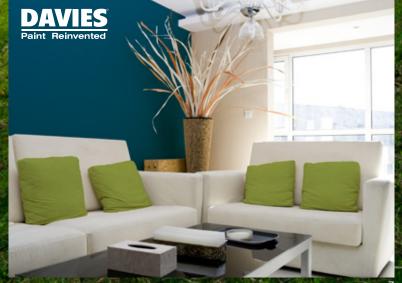

#### **INTERIOR**

This historic look of Fort Santiago goes modern in this interior characterized by a taupe stone color, and paired with warm wooden hues.

# MANILA FORT SANTIAGO, INTRAMUROS

The colors of the famous Walled City of Manila personify the history within its walls: a palette of sepia and dark, stone gray, accented with some touches of greenery.

SANTIAGO SLATE INTRAMUROS LIMESTONE RIZAL MAHOGANY

Since all color references are affected by age, light, heat and printing process, the color references on this card may vary slightly in color or finish from the actual paint in the container.