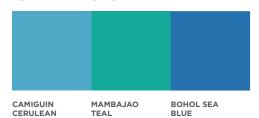

# CAMIGUIN ISLAND

Camiguin's stunning ocean blue waters and clear skies make it a popular destination for divers and mountain climbers who want to explore the lush greenery of Mount Hibok-Hibok.

#### **INTERIOR**

The island's stunning seascape is reflected in this interior, done up in varying shades of blue to create an ocean-inspired gradient.

CAMIGUIN CERULEAN MAMBAJAO TEAL **BOHOL SEA BLUE** 