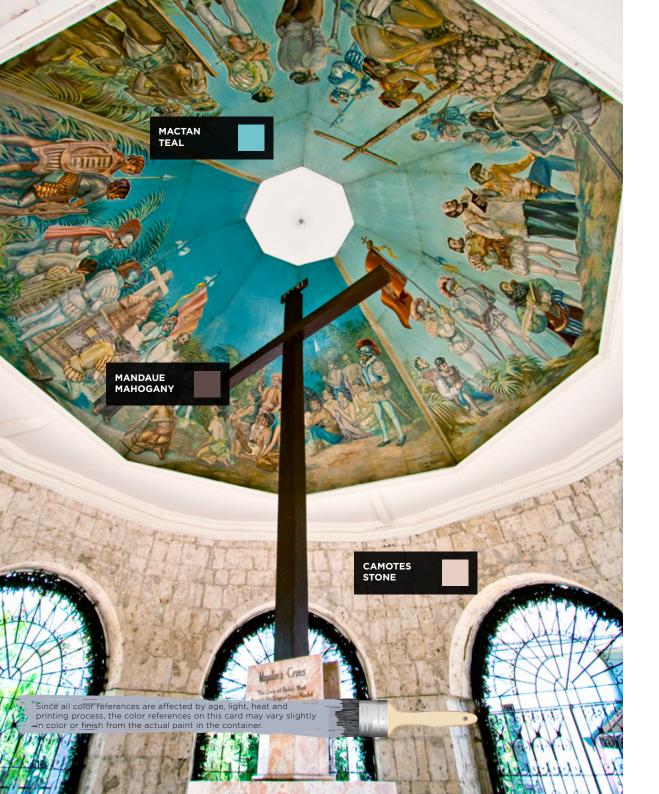

# **CEBU**MAGELLAN'S CROSS

Built on the orders of Ferdinand Magellan upon his arrival in Cebu in 1521, Magellan's Cross is one of the Queen City's most popular attractions characterized by shades of wooden brown, blue, and slate.

#### **INTERIOR**

This interior evokes one of Cebu's most famous attractions in shades of teal blue, accented by dark wooden brown and pale stone.

**MACTAN TEAL** 

MANDAUE MAHOGANY CAMOTES STONE

Arguably one of the country's most popular tourist destinations, Boracay's famous white sand beaches are set off to great effect by its crystalline blue waters, dotted with the bright red hues of its boats.